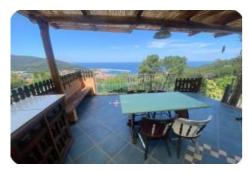

## price 1.000.000,00 euro Indipendente - cod.E1012 - Periferia

Detached villa located in a prestigious area in Marciana Marina with sea and panoramic views of the town. The property is divided into several levels with large and panoramic terraces, large garden with terraces made with dry stone walls (typical of the island and pleasing to the eye), garage and large parking area. Considering the size, the large spaces and the internal layout, this property lends itself to being divided into multiple real estate units.